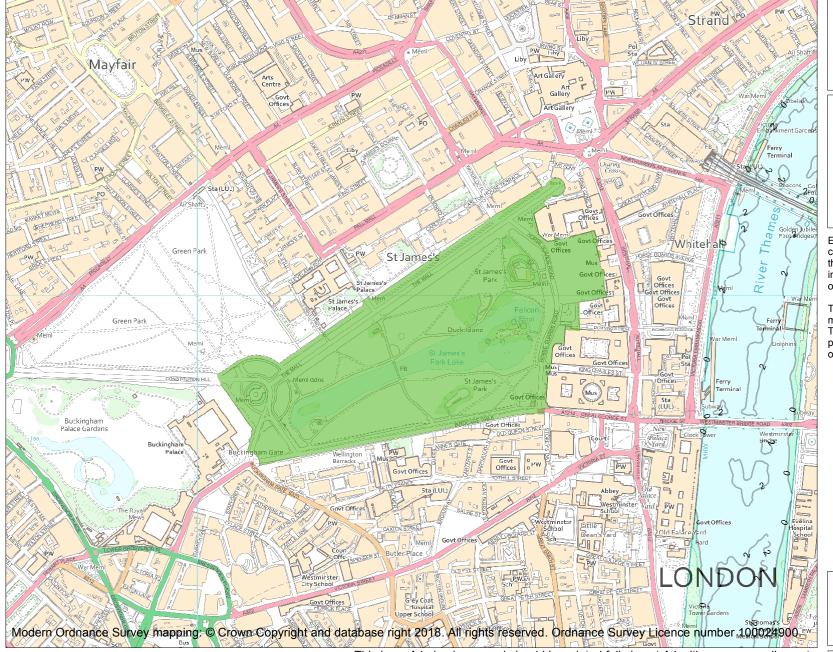

This is an A4 sized map and should be printed full size at A4 with no page scaling set.

Name: ST JAMES'S PARK

Heritage Category:

Park and Garden

1000483

List Entry No :

Grade:

County: Greater London Authority

District: City of Westminster

Parish: Non Civil Parish

Each official record of a registered garden or other land contains a map. The map here has been translated from the official map and that process may have introduced inaccuracies. Copies of maps that form part of the official record can be obtained from Historic England.

This map was delivered electronically and when printed may not be to scale and may be subject to distortions. The map and grid references are for identification purposes only and must be read in conjunction with other information in the record.

**List Entry NGR:** TQ2945579732

**Map Scale:** 1:10000

Print Date: 22 July 2024

HistoricEngland.org.uk